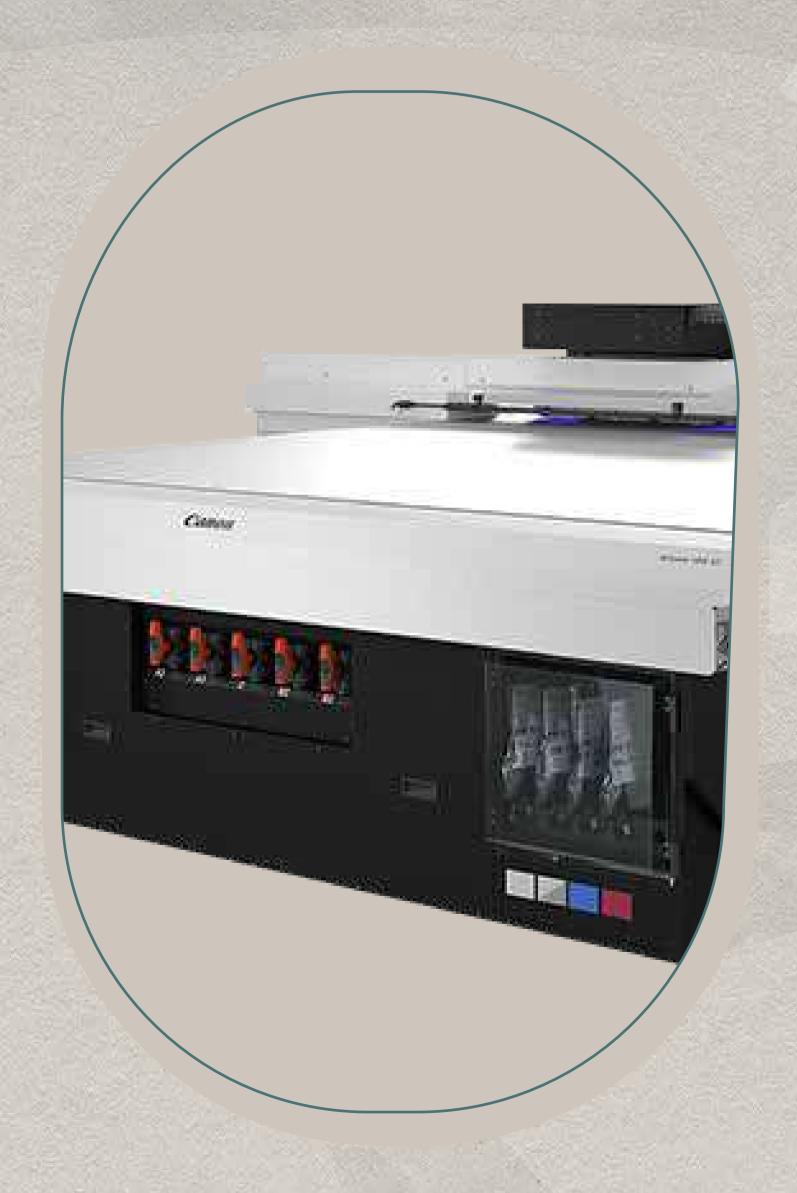

## CANON ARIZONA 1300 GT SERIES

A reliable effective 4 channel flatbed printer.

With 6 color flatbed printer for superior quality.

And 8 color channels for better production using light inks.

High key prints at up to 51m2/h for unbeatable quality and faster production