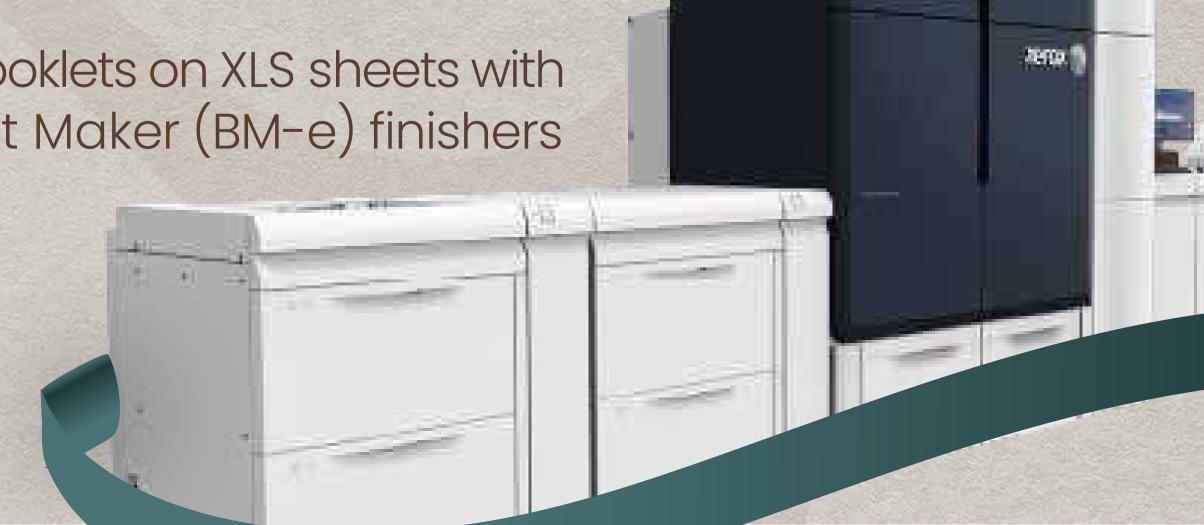

## XEROX IRIDESSE PRODUCTION PRESS

Up to six inline print stations print in a single pass.

For the first time it offers the addition of **two units** of dry ink to print brilliant gold, silver **"metallic"** colors and a glossy transparent color.

It has a high production capacity and a print speed of 120 pages per minute.

Inline finishing of landscape letter/A4 full bleed booklets on XLS sheets with Plock Matic Power Square 160 or C.P. Bourg Booklet Maker (BM-e) finishers