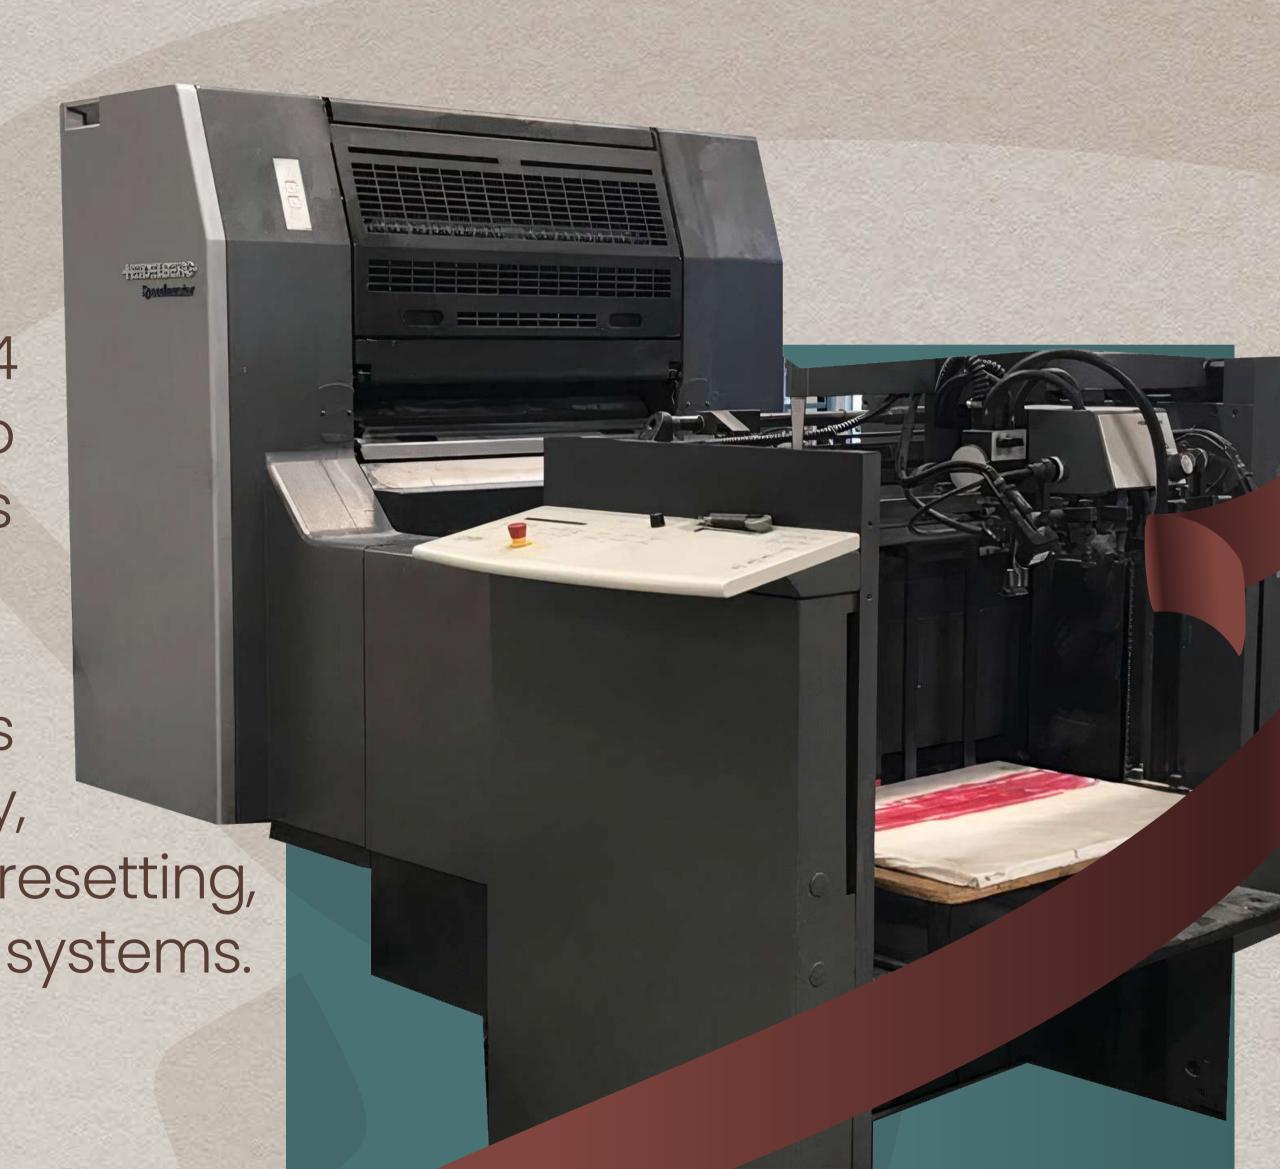

### HEIDELBERG

### SPEEDMASTER SM 74-4

The Heidelberg Speedmaster SM 74-4 is a printing press that can print up to four colors and is suitable for various printing products.

It features automation technologies that improve efficiency and accuracy, such as automatic plate changing, presetting, and color measurement and control systems.