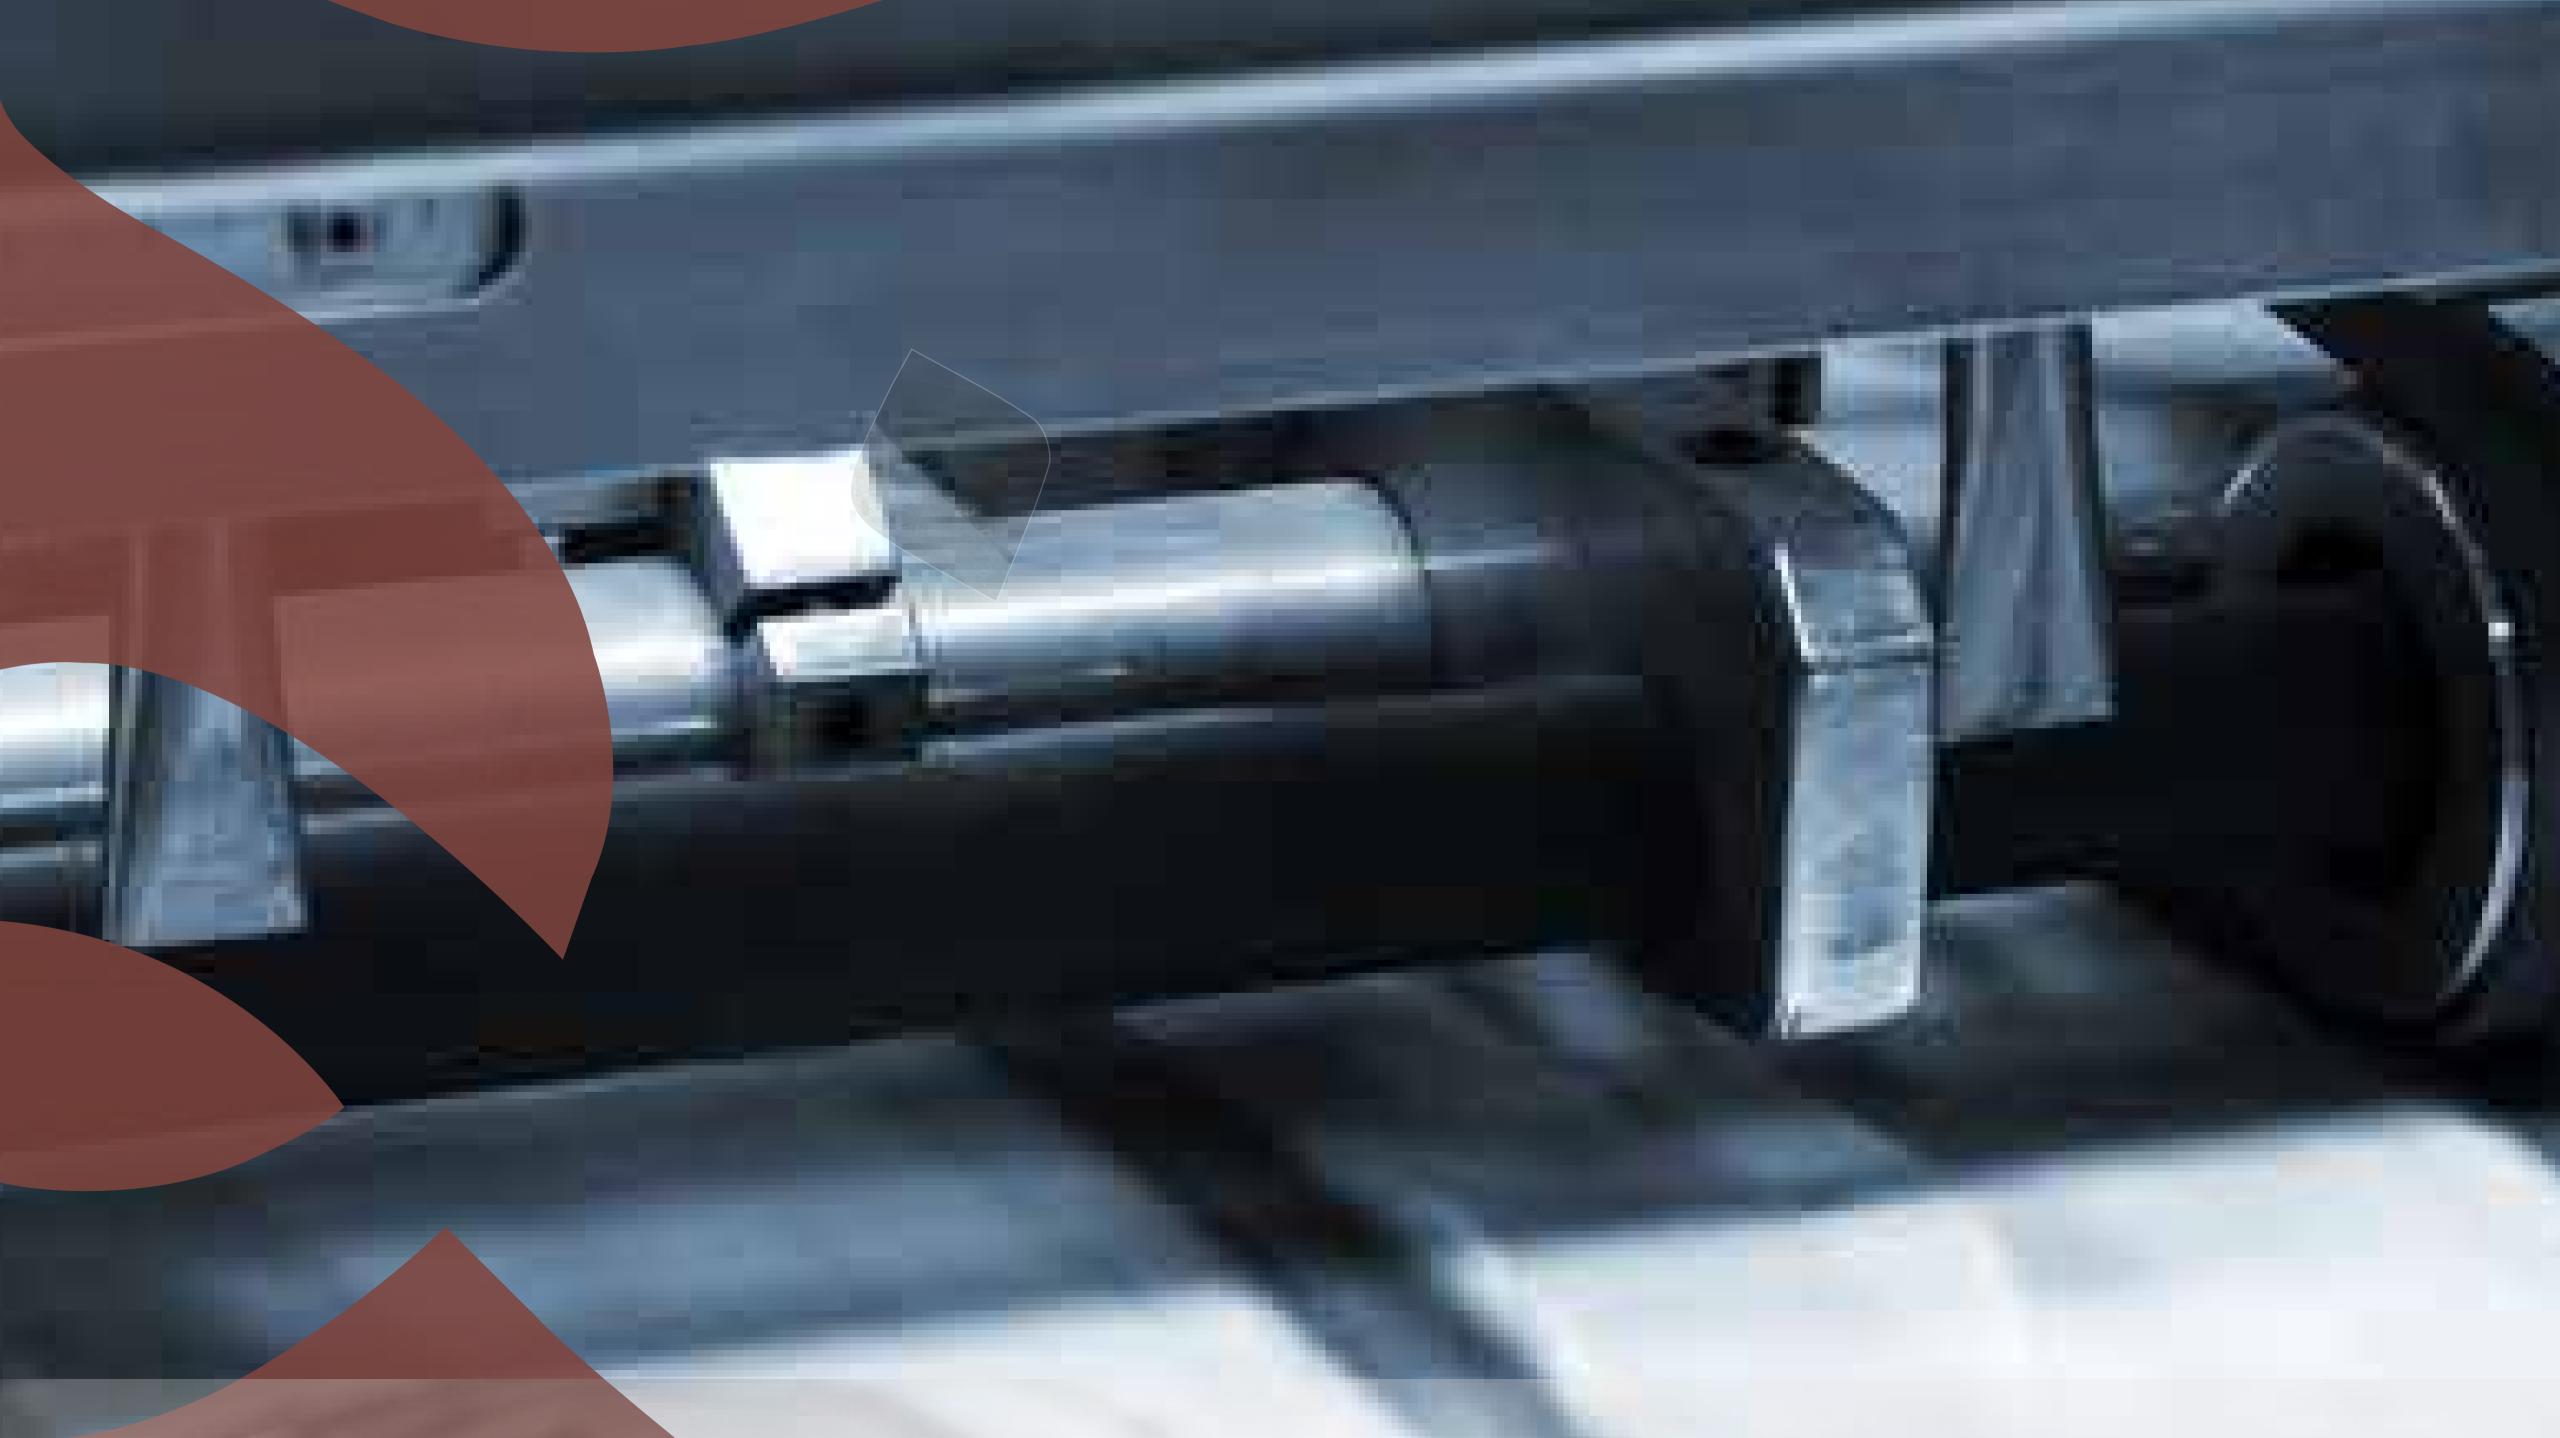

# FEATURED MACHINES

## XEROX IRIDESSE PRODUCTION PRESS

Up to six inline print stations print in a single pass.

For the first time it offers the addition of **two units** of dry ink to print brilliant gold, silver **"metallic"** colors and a glossy transparent color.

It has a high production capacity and a print speed of 120 pages per minute.

Inline finishing of landscape letter/A4 full bleed booklets on XLS sheets with Plock Matic Power Square 160 or C.P. Bourg Booklet Maker (BM-e) finishers