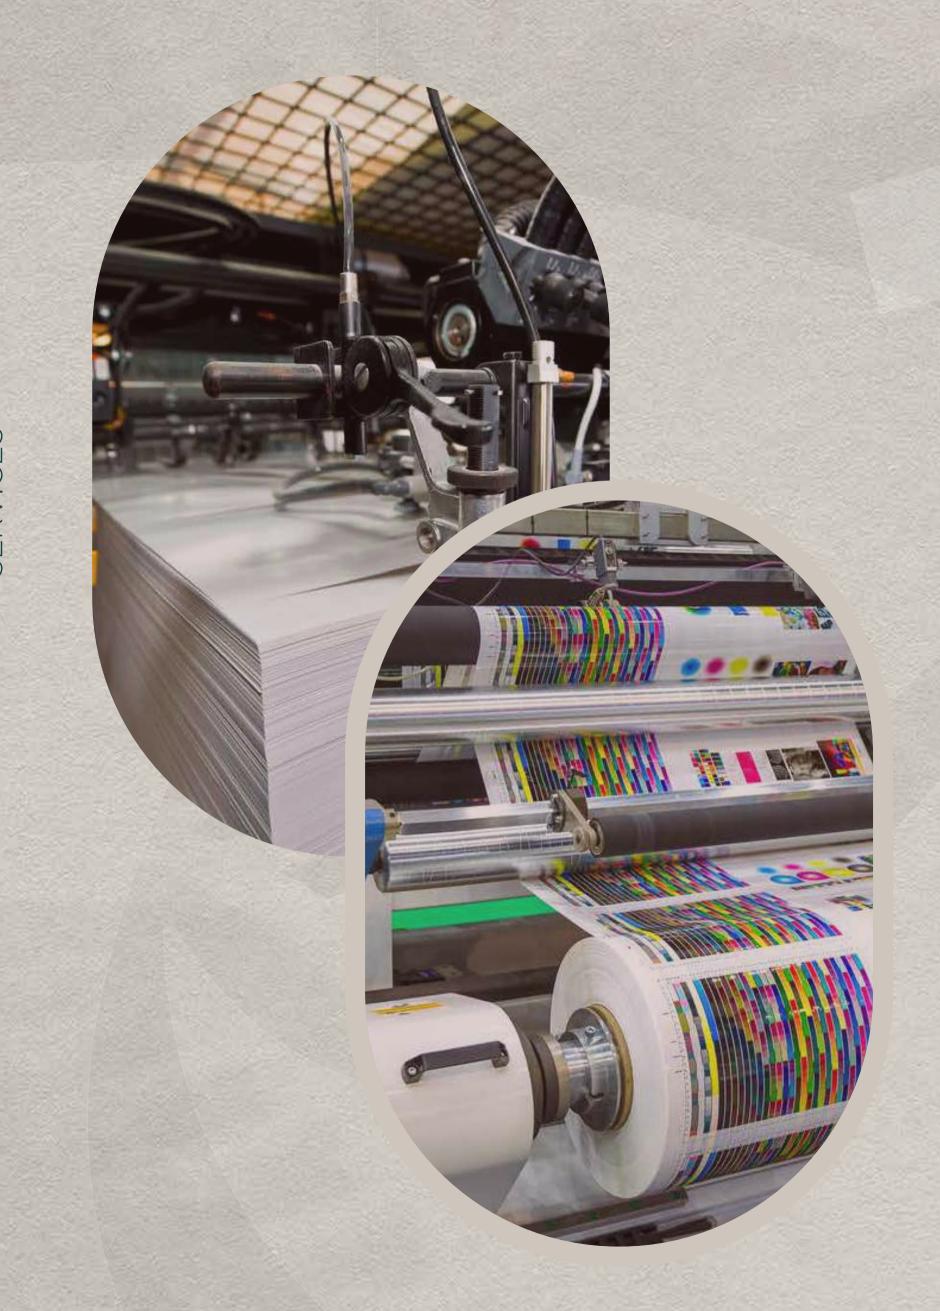

### OFFSET PRINTING

Our offset printing services are perfect for large print jobs, It allows us to produce consistent, high-quality printed graphics without size restrictions.

# DIGITAL PRINTING

Printing service for companies who need to keep printing costs low and don't need to print substantial volume.